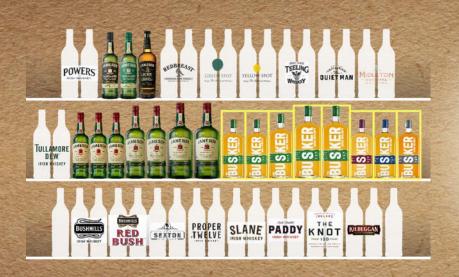

## THE IRISH WHISKEY

THIS ONE IS FOR THE WANDERERS THE SHARERS OF STORIES. THE FOLLOWERS OF DREAMS. THE MAKER-UPPERS OF THEIR OWN TUNES. LIVING UNABASHEDLY.

THE BUSKER is the ONLY BRAND to offer the full Irish whiskey experience of blend, single grain, single malt, single pot still at a competitive price point.