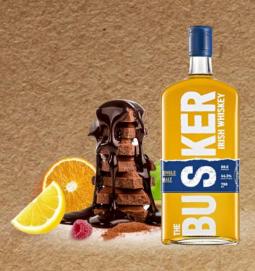

LUSCIOUS FRUITY MOUTHFEEL SINGLE MALT

"Enjoy our outstanding The Busker Single Malt matured in two different woods (Bourbon Casks from USA and Sherry Cask from Spain) to bring you a complexity that is waiting to be experienced.'

## THE BUSKER SINGLE MALT

which uses 100% high-quality malted barley in its crafting. This outstanding expression is matured in two different woods to bring you a complexity not found is most other Irish whiskies. Notes of fruit meet floral elderflower as the taste opens with a magnificent intense richness and sweet chocolate notes.